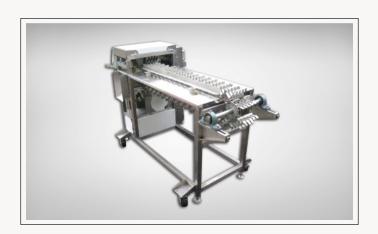

## **Corn Slicer**

## Model No.: CP 110 AND CP110A

Giantwell Machinery Company Ltd.-Taiwan

This machine can be used to cut cob into slices or Cut Top and Tail. The thickness of slice required is to be informed at the time of order placement. "This machine can be used to cut the cob of the corn."

- 1850(L)x 810 (W)x 1115 (H)
- 1HP Motor with reducer
- 2060 SUS chain
- Power: 1HP (415V/3P/50HZ)
- Capacity: 50~55(Pcs/Min)

Note: Technical specifications subject to change without prior notice due to ongoing research & developments.

## **FEATURES**

- One model is for Fresh Cob and the Other Can be used to Cut Frozen Cobs.
- CP110 is used for Slicing Fresh American Sweet Corn Cob and CP110A is used for Slicing Frozen American Sweet Corn.