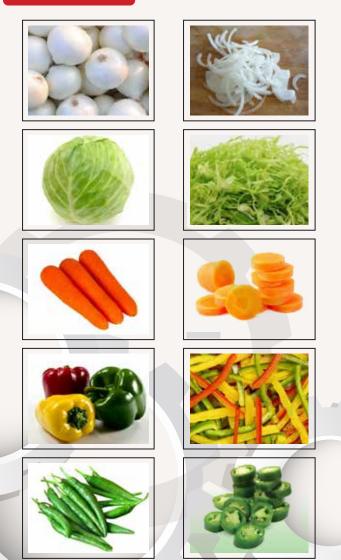

## Model No.: GW 806N

Giantwell Machinery Company Ltd.-Taiwan

This machine can be used for slicing leafy vegetables (spinach, fenugreek, coriander, mint, cabbage etc) and green vegetables (beans, bitter gourd, green chilies,) into slices from 8mm to 50mm, by adjusting the speed of the belt & conveyor with the help of a VFD.

## FEATURES

- This machine can be used for slicing leafy vegetables (spinach, fenugreek, coriander, mint, cabbage etc) and green vegetables (beans, bitter gourd, green chilies,) into slices from 8mm to 50mm, by adjusting the speed of the belt & conveyor with the help of a VFD.
- This machine has a limit switch: which will not allow the machine to start if the front cover over the rotating knives is open.
- It is a floor model with wheels.