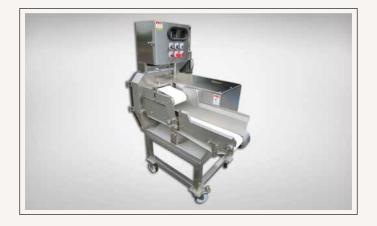

## Green and Leafy Vegetable Cutter

## Model No.: GW 806N

Giantwell Machinery Company Ltd.-Taiwan

This machine can be used for slicing leafy vegetables (spinach, fenugreek, coriander, mint, cabbage etc) and green vegetables (beans, bitter gourd, green chilies,) into slices from 8mm to 50mm, by adjusting the speed of the belt & conveyor with the help of a VFD.

- 1150(L)x800(W)x1500(H)
- 1HP,1/2HP Motor with inverter
- The width of conveyor belt W=165 mm
- Power : total 1.5HP (220V/1 phase/50Hz)
- Capacity : The Processing Capacity of this Machine is 500~600Kgs/Hr approx.
- Cut Size 8mm~50mm

## FEATURES

- This machine can be used for slicing leafy vegetables (spinach, fenugreek, coriander, mint, cabbage etc) and green vegetables (beans, bitter gourd, green chilies,) into slices from 8mm to 50mm, by adjusting the speed of the belt & conveyor with the help of a VFD.
- This machine has a limit switch: which will not allow the machine to start if the front cover over the rotating knives is open.
- It is a floor model with wheels.