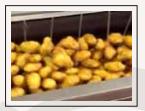

## **FEATURES**

- Compact Root washer Cum Peeler
- This Machine is primarily used for removing mud and dirt from Root vegetables and thus acts as ROOT Vegetable washer. In the process it also scrapes of the skin/ peel for the root vegetables.
- This Machine has 6 Rollers of 1 meters length.
- There are Brushes Carborundum Coated Rollers mounted on the shaft.
- The Speed of Rotating rollers can be changed.
- The Machine is on the wheels The Machine can be made part of the continuous line.