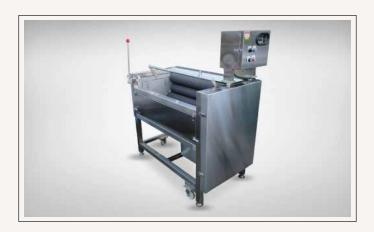

## **Compact Peeling and Washer Machine Vegetable Peeler**

Model No.: PR-633

Giantwell Machinery Company Ltd.-Taiwan

This machine is suitable for the food processing Industry (Canning, frozen, dehydrated), farming products industry, lunch box industry, central kitchen and restaurants.

- 1300x680x1470(H)(mm)
- 2HP Motor with reducer
- Six shaft and 1000mm
- Length
- 2HP Inverter adjust the
- speed.
- Capacity: 250~300(Kg/Hr)
- Power: (415V/3Ph/50HZ)

Note: Technical specifications are subject to change without prior notice due to ongoing research & developments.

## **FEATURES**

- Compact Root washer Cum Peeler
- This Machine is primarily used for removing mud and dirt from Root vegetables and thus acts as ROOT Vegetable washer. In the process it also scrapes of the skin/ peel for the root vegetables.
- This Machine has 6 Rollers of 1 meters length.
- There are Brushes Carborundum Coated Rollers mounted on the shaft.
- The Speed of Rotating rollers can be changed.
- The Machine is on the wheels The Machine can be made part of the continuous line.